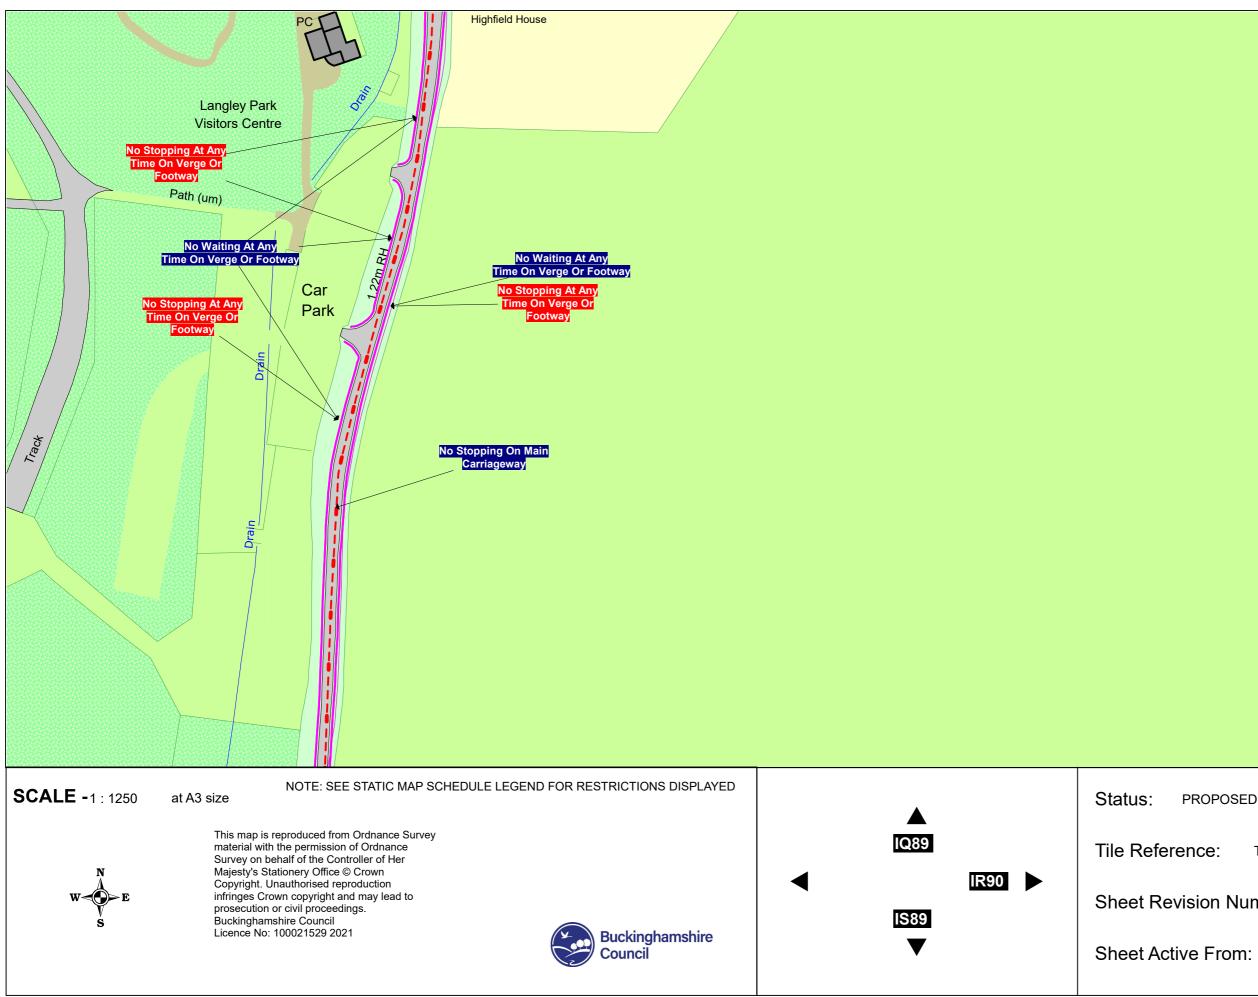

lead to prosecution or civil proceedings. IL86 Buckinghamshire Council Licence No: 100021529 2021 Buckinghamshire Council













Pond Stopping At An ne On Verge O HAZELHURST ROAD BENTLEY PARK NOTE: SEE STATIC MAP SCHEDULE LEGEND FOR RESTRICTIONS DISPLAYED **SCALE -**1 : 1250 at A3 size Status: This map is reproduced from Ordnance Survey IL73 material with the permission of Ordnance Tile Reference: Survey on behalf of the Controller of Her Majesty's Stationery Office © Crown Copyright. Unauthorised reproduction infringes Crown copyright and may lead to prosecution or civil proceedings. Buckinghamshire Council Licence No: 100021529 2021 Buckinghamshire ▼ Sheet Active From: Council

































Tile Ref: IR87

Sheet Revision Number: 0

Sheet Active From: 06/10/2021



## PROPOSED

Tile Ref: IR89

Sheet Revision Number: 0

06/10/2021







## PROPOSED

Tile Reference: Tile Ref: IS87

Sheet Revision Number: 0

Sheet Active From: 06/10/2021